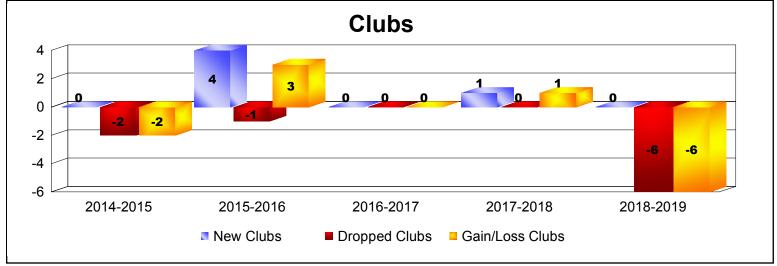

District F 4

As of June 2019 Cumulative

| Year      | New<br>Clubs | Dropped<br>Clubs | Gain/<br>Loss<br>Clubs | New<br>Members | Charter<br>Members | Reinstate<br>Members | Transfer<br>Members | Total<br>Member<br>Added | Total<br>Members<br>Dropped | Gain/<br>Loss<br>Members |
|-----------|--------------|------------------|------------------------|----------------|--------------------|----------------------|---------------------|--------------------------|-----------------------------|--------------------------|
| 2014-2015 | 0            | -2               | -2                     | 126            | 4                  | 5                    | 2                   | 137                      | -283                        | -146                     |
| 2015-2016 | 4            | -1               | 3                      | 150            | 85                 | 26                   | 2                   | 263                      | -200                        | 63                       |
| 2016-2017 | 0            | 0                | 0                      | 498            | 7                  | 8                    | 2                   | 515                      | -237                        | 278                      |
| 2017-2018 | 1            | 0                | 1                      | 138            | 37                 | 19                   | 8                   | 202                      | -323                        | -121                     |
| 2018-2019 | 0            | -6               | -6                     | 55             | 0                  | 18                   | 3                   | 76                       | -321                        | -245                     |
| Average   | 1            | -2               | -1                     | 193            | 27                 | 15                   | 3                   | 239                      | -273                        | -34                      |