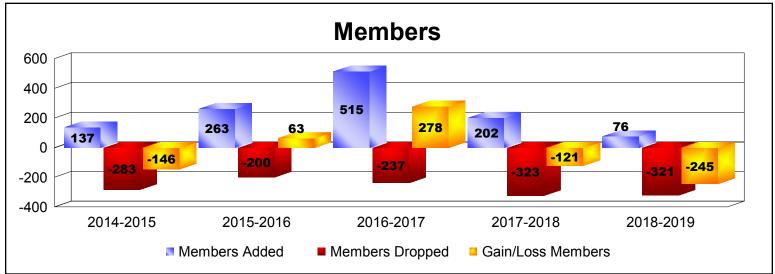

District F 4

As of June 2019 Cumulative

| Year      | New<br>Clubs | Dropped<br>Clubs | Gain/<br>Loss<br>Clubs | New<br>Members | Charter<br>Members | Reinstate<br>Members | Transfer<br>Members | Total<br>Member<br>Added | Total<br>Members<br>Dropped | Gain/<br>Loss<br>Members |
|-----------|--------------|------------------|------------------------|----------------|--------------------|----------------------|---------------------|--------------------------|-----------------------------|--------------------------|
| 2014-2015 | 0            | -2               | -2                     | 126            | 4                  | 5                    | 2                   | 137                      | -283                        | -146                     |
| 2015-2016 | 4            | -1               | 3                      | 150            | 85                 | 26                   | 2                   | 263                      | -200                        | 63                       |
| 2016-2017 | 0            | 0                | 0                      | 498            | 7                  | 8                    | 2                   | 515                      | -237                        | 278                      |
| 2017-2018 | 1            | 0                | 1                      | 138            | 37                 | 19                   | 8                   | 202                      | -323                        | -121                     |
| 2018-2019 | 0            | -6               | -6                     | 55             | 0                  | 18                   | 3                   | 76                       | -321                        | -245                     |
| Average   | 1            | -2               | -1                     | 193            | 27                 | 15                   | 3                   | 239                      | -273                        | -34                      |